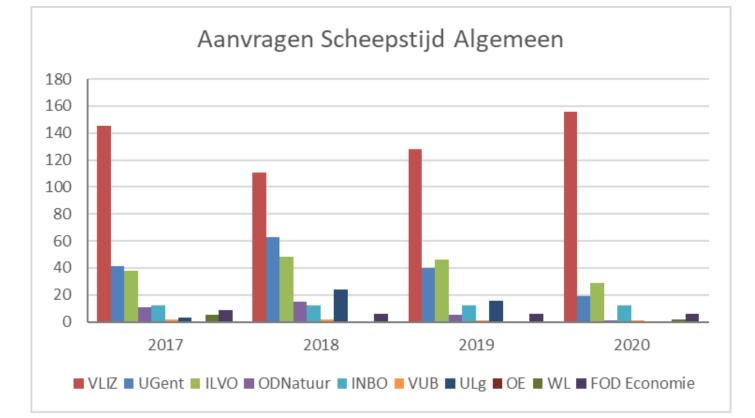

Extremely strict & limiting scheme Max 40 nights at sea / year Fortnightly 3day campaigns Not in summer months

Since 2018 >45, even +50 nights at sea 8d campaigns Request for 2023 : 84