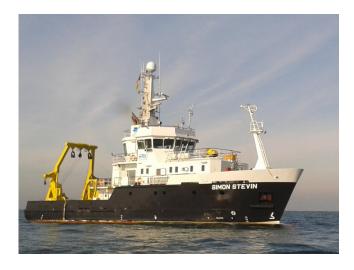

150 at sea

RV Mtafiti - Kenya

RV Simon Stevin Purpose build for coastal/regional research 7/9 crew & 12-10 scientists 2012 – 20?? daytrips & campaigns

180 days at sea2x number of research projects (30)

Yearly Operational budget 900.000 (Ship Operator ) + 400.000 (VLIZ)

## **Operations not in design model**

- Fully automated underway data acquisition system
- ROV
- Vibrocore (3m cores up to 100m depth)
- Subbottom Profiling (over the side mount)
- Buoy work
- AUV operations
- USBL (over the side mount)
- Intensive scientific diving operations