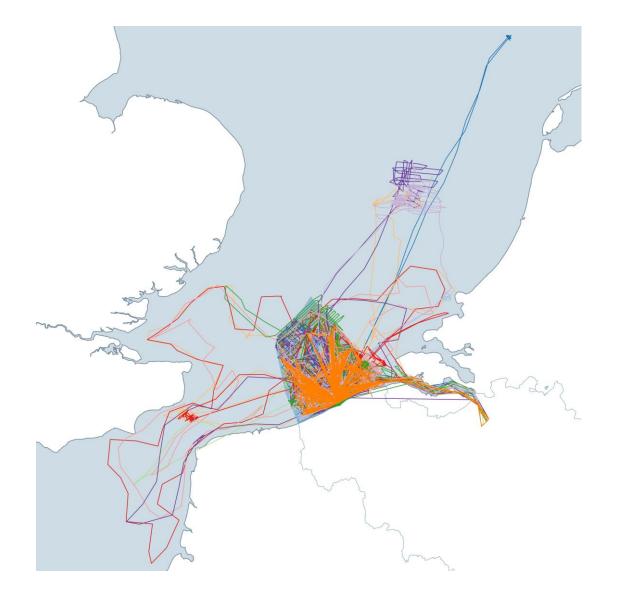

# 10 years of operating the coastal/regional RV Simon Stevin past and future

Dre Cattrijsse

Vlaams Instituut voor de Zee vzw Flanders Marine Institute

**RV Zeeleeuw** 

Pilot tender refitted for simple coastal work 10 crew & 20 scientists 2001 – 2012 Daytrips – occasionally 2 days at sea

150 at sea

RV Mtafiti - Kenya

RV Simon Stevin Purpose build for coastal/regional research 7/9 crew & 12-10 scientists 2012 – 20?? daytrips & campaigns

180 days at sea2x number of research projects (30)

Yearly Operational budget 900.000 (Ship Operator ) + 400.000 (VLIZ)