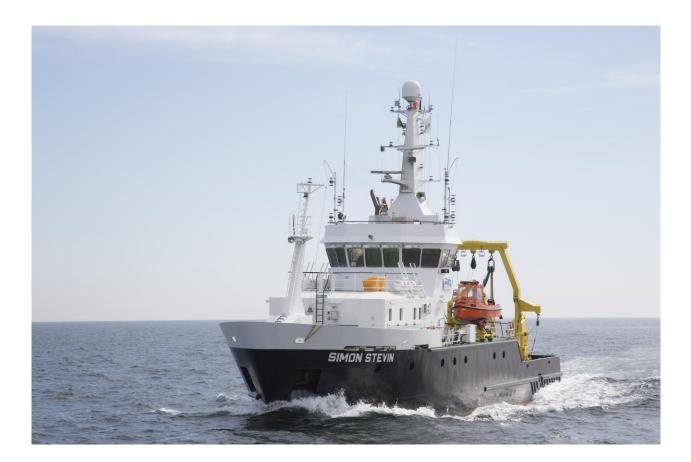

150 at sea

RV Mtafiti - Kenya

RV Simon Stevin Purpose build for coastal/regional research 7/9 crew & 12-10 scientists 2012 – 20?? daytrips & campaigns

180 days at sea2x number of research projects (30)

Yearly Operational budget 900.000 (Ship Operator ) + 400.000 (VLIZ)

## **Operations not in design model**

- Fully automated underway data acquisition system
- ROV
- Vibrocore (3m cores up to 100m depth)
- Subbottom Profiling (over the side mount)
- Buoy work
- AUV operations
- USBL (over the side mount)
- Intensive scientific diving operations